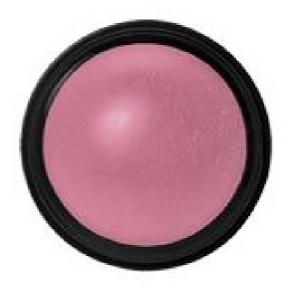

## Quadpack provides a trendy solution for Deborah's all-in-on lip and cheek tint

According to Deborah Milano, it's simply irresistible! flowerTOUCH LIP & BLUSH, part of its deBBY brand, is a limited edition lipstick and blush. Contained in a trendy pot with a bright decoration, the product has a domed shape that is reflected in the outer transparent cap.

As Deborah's supply partner, Quadpack was entrusted with the packaging and developed its 10g Blush Pot, which enabled easy back injection of the silicone-moulded bulk.

The pack's irregular shape features sloping sides, adding to its visual appeal. Due to the pot's shape, the colourful design was applied using heat transfer. This enabled a 360° flawless decoration, with intricate detail and vibrant colours that stand out against a black background.

flowerTOUCH LIP & BLUSH is perfect for creating cool make-up looks in no time at all. The clever concept offers a single product for giving cheeks a youthful glow and lips a fabulous matt or frosted finish. This fun product is available in six shades, including the must-have colour of the year: radiant orchid.