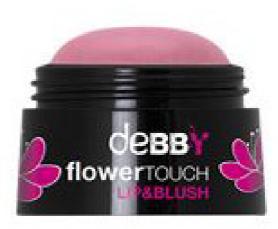

## Quadpack provides a trendy solution for Deborah's all-in-on lip and cheek tint

According to Deborah Milano, it's simply irresistible! flowerTOUCH LIP & BLUSH, part of its deBBY brand, is a limited edition lipstick and blush. Contained in a trendy pot with a bright decoration, the product has a domed shape that is reflected in the outer transparent cap.

As Deborah's supply partner, Quadpack was entrusted with the packaging and developed its 10g Blush Pot, which enabled easy back injection of the silicone-moulded bulk.

The pack's irregular shape features sloping sides, adding to its visual appeal. Due to the pot's shape, the colourful design was applied using heat transfer. This enabled a 360° flawless decoration, with intricate detail and vibrant colours that stand out against a black background.

flowerTOUCH LIP & BLUSH is perfect for creating cool make-up looks in no time at all. The clever concept offers a single product for giving cheeks a youthful glow and lips a fabulous matt or frosted finish. This fun product is available in six shades, including the must-have colour of the year: radiant orchid.