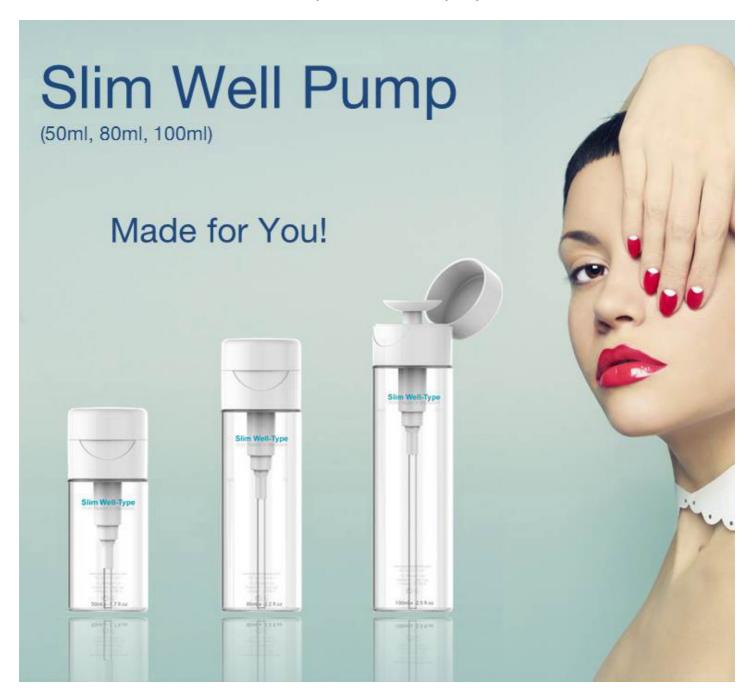

## Quadpack and Yonwoo's best-selling Well Pump goes slimline

The lasting appeal of Yonwoo's Well Pump has turned it into a Quadpack best-seller. Combine it with a hot trend and it becomes a sure winner.

Quadpack has now introduced the Slim Well Pump, a stylish pack with a slender silhouette. Echoing the enduring slimline trend, the Slim Well Pump is hygienic and fun to use.

A flip-top cap allows one-handed use. Once open, press a cotton wool pad onto a disc actuator, to release a perfect dose of the liquid. There is no direct contact with the formula and hands are kept clean and dry.

The pump's one-way valve helps prevent product contamination caused by seepage, while ensuring all product is used without waste.

The Slim Well Pump is perfect for cleansing water and other liquid formulas. Its slim shape means it can be taken anywhere in a handbag or vanity case. Coupled with its larger cousin, the Well Pump brands can issue normal and travel size packs of the same product.