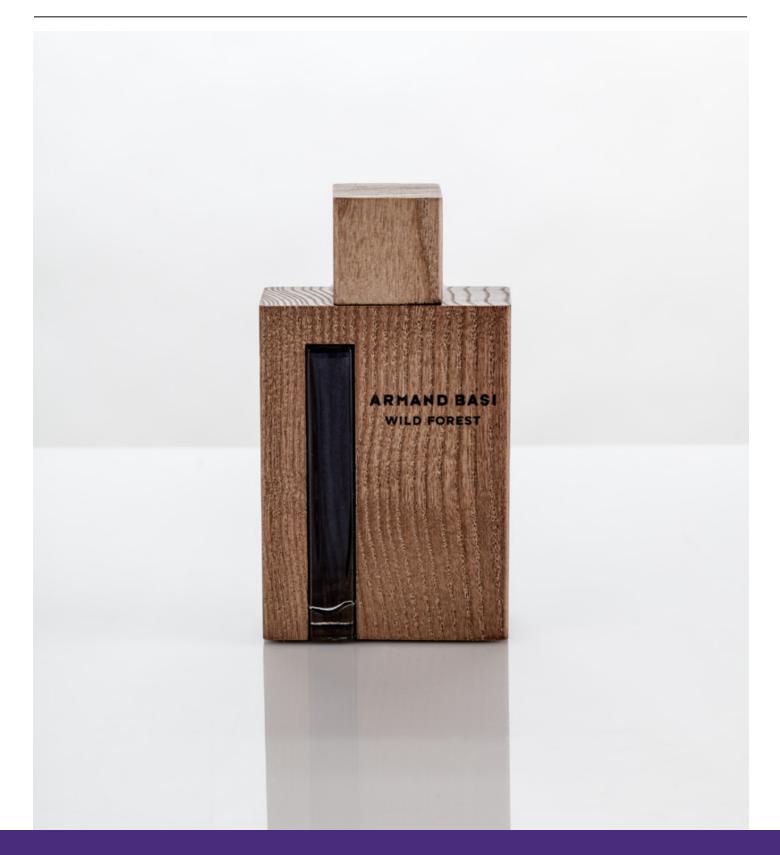

#### Armand Basi blends nature with urban chic

Architecture and nature in harmony. Such is the new men's fragrance by Spanish perfumery brand Armand Basi. Wild Forest reflects the perfect balance between the urban cityscape and the natural environment. The packaging, developed by Technotraf, places a glass bottle within a wooden container crafted from a single, solid block of ash, complemented by a matching ash cap. A rectangular window gives a view of the bottle and the fragrance inside.

The bespoke design is quite spectacular and sets the product apart from its peers. Created by renowned design studio Estudi Arola, the fragrance bottle has a rectangular shape, with a vertical column that juts out along the left-hand edge on the front face. For each bottle, a block of wood has been hollowed out using CNC milling machines to fit its contours perfectly. This includes a window that frames the vertical column.

The outer surface is tinted and finished to highlight the grain pattern, making it not only visible, but also perceptible by touch. The branding is pad printed in minimalist black lettering. A small square wooden cap emphasises the pack's austere lines.