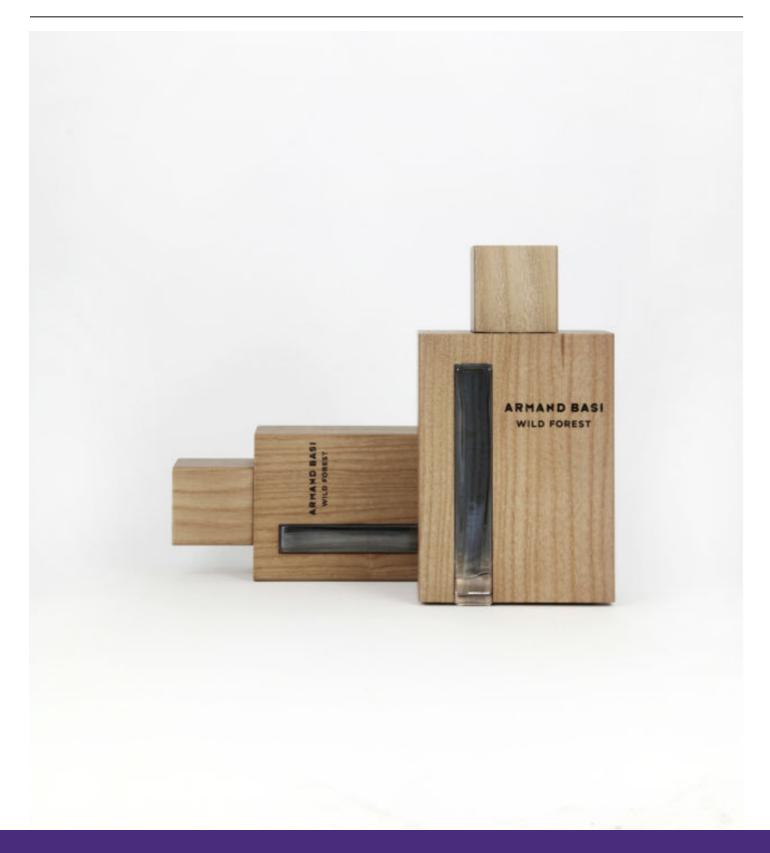

#### Armand Basi blends nature with urban chic

Architecture and nature in harmony. Such is the new men's fragrance by Spanish perfumery brand Armand Basi. Wild Forest reflects the perfect balance between the urban cityscape and the natural environment. The packaging, developed by Technotraf, places a glass bottle within a wooden container crafted from a single, solid block of ash, complemented by a matching ash cap. A rectangular window gives a view of the bottle and the fragrance inside.

The bespoke design is quite spectacular and sets the product apart from its peers. Created by renowned design studio Estudi Arola, the fragrance bottle has a rectangular shape, with a vertical column that juts out along the left-hand edge on the front face. For each bottle, a block of wood has been hollowed out using CNC milling machines to fit its contours perfectly. This includes a window that frames the vertical column.

The outer surface is tinted and finished to highlight the grain pattern, making it not only visible, but also perceptible by touch. The branding is pad printed in minimalist black lettering. A small square wooden cap emphasises the pack's austere lines.

Wild Forest is available in 50ml and 90ml.

---- ENDS ----