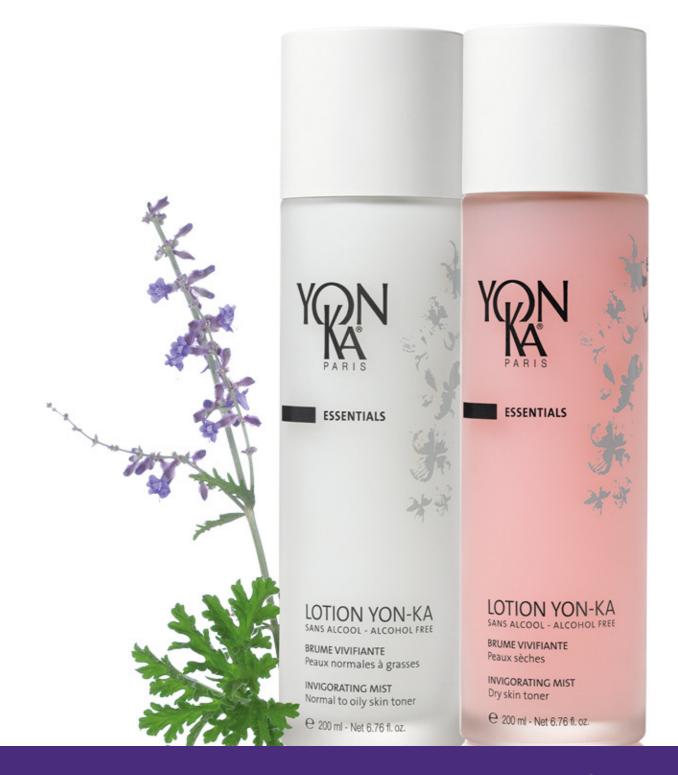

### Bespoke glass bottle for Yon-Ka's aromatherapy toner

Lotion Yon-Ka PNG and PS are phyto-aromatic healing waters from Multaler Laboratories, the leading French expert in aromatherapy. Part of the Yon-Ka Essentials range, the facial toners are both contained in a custom bottle developed by Quadpack.

Lotion Yon-Ka PNG, for normal and oily skin, and Lotion Yon-Ka PS, for dry skin, use the essential oils of lavender, geranium, rosemary, cypress and thyme. These healing mists contain no alcohol, no parabens and are 99% free from artificial ingredients – perfect for rebalancing and preparing skin for everyday beauty.

To use, the lotion is sprayed onto the face and neck after careful cleansing. Quadpack adapted the bottle to ensure a perfect match with Yon-Ka's specific pump and cap.

The 200ml cylindrical bottle is decorated to reflect the purity and balance of the Yon-Ka brand. Two-colour silk screening was achieved on a 360° surface, using a complex decoration technique. Pastel blue and shiny Pantone CoolGrey 11C were applied on a frosted finish for a look of simple elegance. A white cap completes the pack.