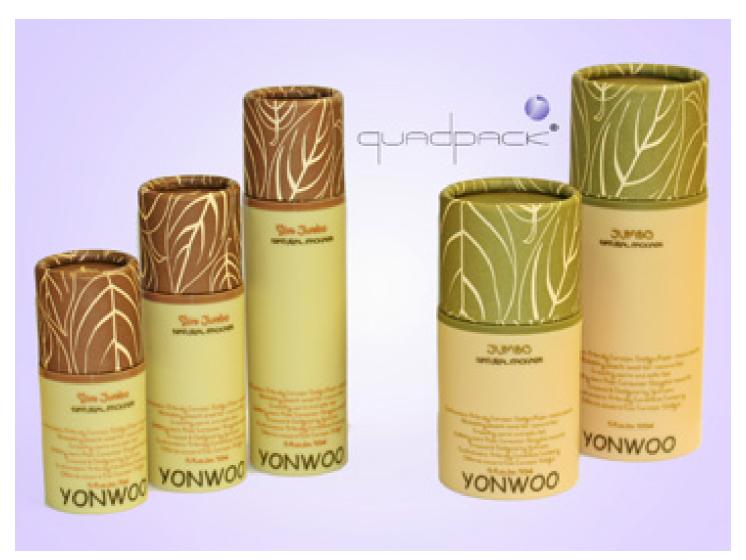

Yonwoo Jumbo Natural not only uses recyclable and recycled materials, it also offers powerful protection. Patented airless technology shields organic formulas from contamination and prolongs their shelf life.

The airless containers comprise a lightweight polypropylene base and pump, topped by cartonsleeved caps. Polypropylene is ideal for product compatibility and all components can be easily recycled.

Two pack types are available:

- Jumbo, in 30, 50, 100,150 and 200ml capacities and 0.5ml or 1.0ml dosage pump;
- . Slim Jumbo, in 15, 30 and 50ml capacities and 0.15ml dosage pump

Available from Quadpack, Jumbo Natural features easy top filling and can be decorated using a variety of methods. The cap can be printed with up to six colours and can either be laminated or maintain a natural cardboard finish.