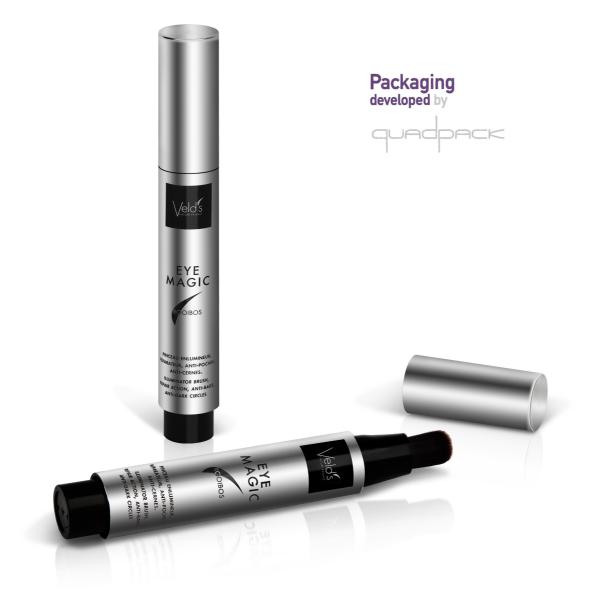

## Yonwoo spot brush pen delivers Veld's Eye Magic

Veld's Eye Magic is an all-in-one eye contour repair product that reduces the effect of dark circles. Formulated to illuminate the under-eye area, Eye Magic comes not in a wand, but in an airless Yonwoo spot brush pen developed by Quadpack.

Inspired by the rich flora of the South African veldt, Eye Magic combines Rooibos with Haloxyl in Bosloxyl, for an effective response to dark circles. Airless technology protects the formula's integrity by shielding it from air, gas and other external contaminants.

Clicking the lockable button activates the flow of the product, which is then applied to the eye contour with a soft brush. Dosage is a perfect 0.15ml per stroke.

The slimline shape means the illuminator brush fits perfectly into a handbag, for regular touch-ups throughout the day.

The 6.5ml brush pen is colour matched in black with silver metallization on the bottle and cap, and black silk-screen print on the body.

---- ENDS ----