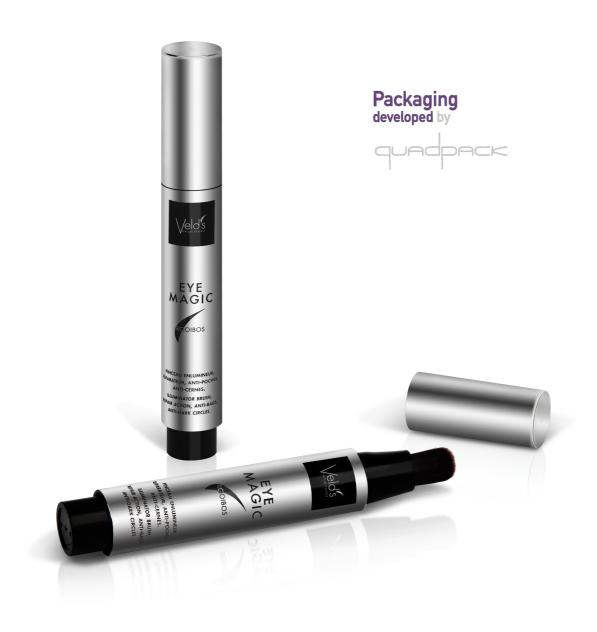

## Yonwoo spot brush pen delivers Veld's Eye Magic

Veld's Eye Magic is an all-in-one eye contour repair product that reduces the effect of dark circles. Formulated to illuminate the under-eye area, Eye Magic comes not in a wand, but in an airless Yonwoo spot brush pen developed by Quadpack.

Inspired by the rich flora of the South African veldt, Eye Magic combines Rooibos with Haloxyl in Bosloxyl, for an effective response to dark circles. Airless technology protects the formula's integrity by shielding it from air, gas and other external contaminants.

Clicking the lockable button activates the flow of the product, which is then applied to the eye contour with a soft brush. Dosage is a perfect 0.15ml per stroke.

The slimline shape means the illuminator brush fits perfectly into a handbag, for regular touch-ups throughout the day.

The 6.5ml brush pen is colour matched in black with silver metallization on the bottle and cap, and black silk-screen print on the body.

--- ENDS ---