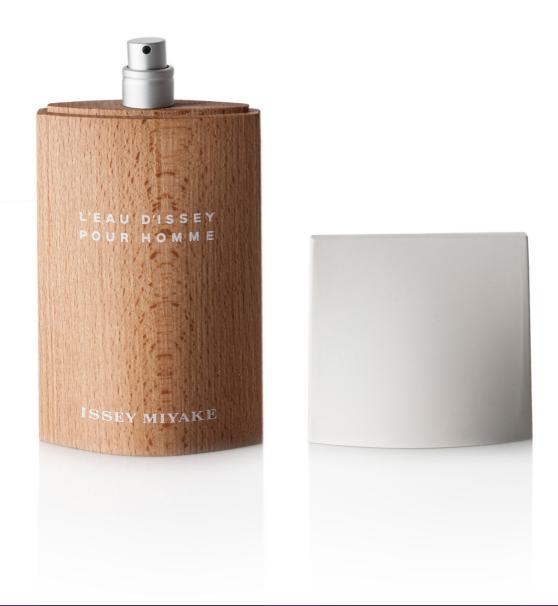

#### At an airport near you: special edition of L'Eau d'Issey pour Homme

Technotraf Wood Packaging, part of Quadpack Group's Manufacturing Division, has produced a beech bottle for a new wooden edition of Issey Miyake's L'Eau d'Issey pour Homme, exclusively sold at duty free retail outlets.

This is the third edition that Technotraf has made of the wooden bottle. Each has featured the same basic design, but with its own finish for a radically different look. The first was made to resemble driftwood, the second was stained a rich brown colour, while the new edition has a natural beech finish.

The wooden bottles have the same external dimensions as the perfume's glass editions, which they complement. However, they have been designed to contain the same quantity (100ml). Starting from a massive block of wood, the container is hollowed out to house a perfume pouch. CNC milling machines then carve the right geometry, after which it is stained and varnished – each piece being absolutely unique, with its singular characteristics, just like the person who wears the fragrance!