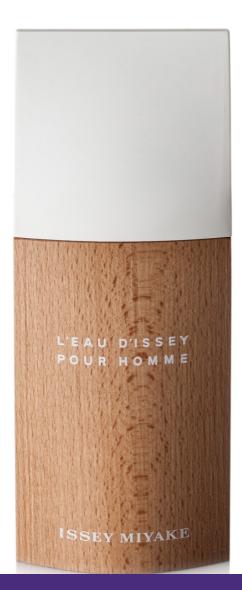

#### At an airport near you: special edition of L'Eau d'Issey pour Homme

Technotraf Wood Packaging, part of Quadpack Group's Manufacturing Division, has produced a beech bottle for a new wooden edition of Issey Miyake's L'Eau d'Issey pour Homme, exclusively sold at duty free retail outlets.

This is the third edition that Technotraf has made of the wooden bottle. Each has featured the same basic design, but with its own finish for a radically different look. The first was made to resemble driftwood, the second was stained a rich brown colour, while the new edition has a natural beech finish.

While the first edition, launched in 2010 was groundbreaking in its design, its evolution sees it at the forefront of an enduring trend for natural packaging. What's more, the wood used is PEFC-certified, sourced from sustainable forests.

The wooden bottles have the same external dimensions as the perfume's glass editions, which they complement. However, they have been designed to contain the same quantity (100ml). Starting from a massive block of wood, the container is hollowed out to house a perfume pouch. CNC milling machines then carve the right geometry, after which it is stained and varnished – each piece being absolutely unique, with its singular characteristics, just like the person who wears the fragrance!