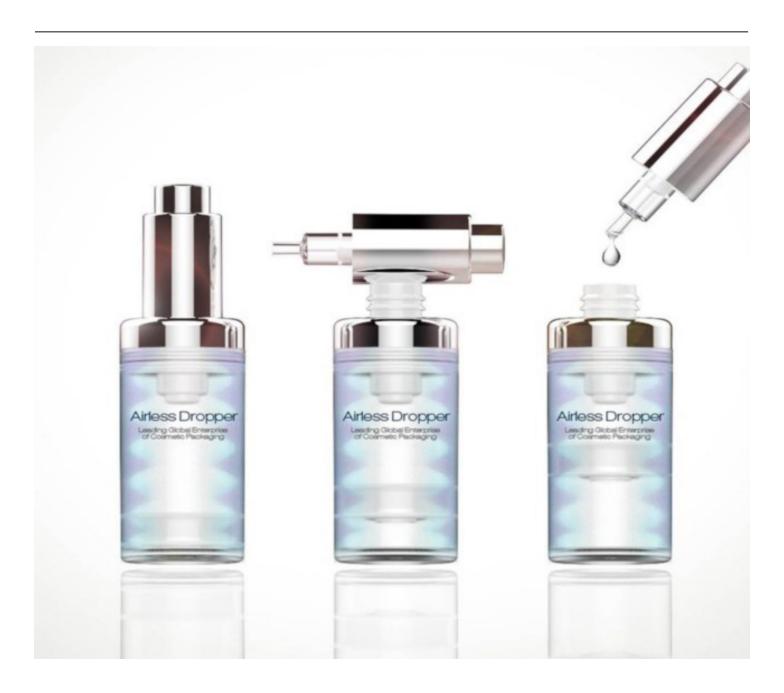

## The airless dropper for precise dosing control

Cosmetics companies put much effort into their formulas. Facial treatments have never been more complex or multi-functional. The more advanced the formula, the more important the delivery system to ensure it performs exactly as it was intended. Yonwoo's Auto-Loading Dropper promises exactly that, offering a high-end airless solution for precise dosing control.

The 30ml dropper protects the formula using Yonwoo's airless technology, keeping out external contaminants and allowing less dependence on artificial preservatives.

Dosage is precise, at 0.32cc per stroke – no more, no less and exactly as prescribed. A pipette delivers the formula to the local area. The dropper's combined features are designed to complement the product, helping it to perform to optimum effect.

While the system is high-tech, its use is nothing but consumer-friendly. The pipette is automatically charged by closing the screw cap; pushing the actuator releases the product.

Check out the Yonwoo Auto-Loading Dropper in our catalogue.