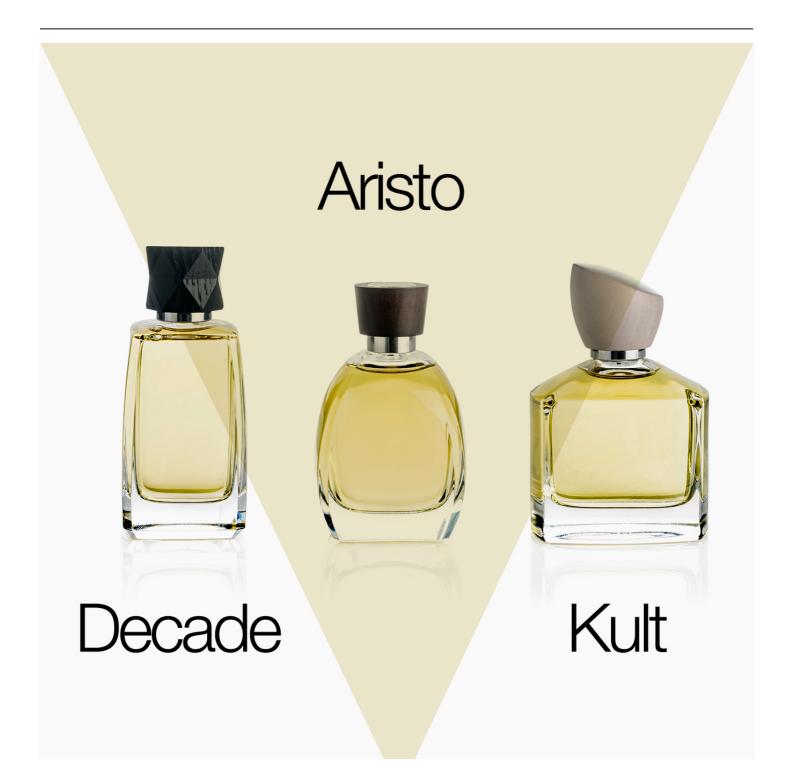

#### Quadpack's exclusive Sylvie de France perfume bottle line launched

One glance at these stunning bottles is enough to know you're looking at a Sylvie de France exclusive. Quadpack's Fragrance Division is proud to unveil its exclusive Q-Line bottles designed by the renowned French packaging artist. Three unique shapes that capture the elegance and sophistication of 'Haute Perfumerie'.

Christened 'Kult', 'Decade' and 'Aristo', the three glass vials are produced in France. Each one offers graceful contours that help enhance a brand's image.

Kult is a timeless form with a square base tapering towards a slim collar. Decade is tall and commanding, a majestic presence that exudes refinement. Aristo plays with two different shapes, rounding off a rectangle to offer something entirely new and original. All feature a heavy base for an indisputably premium look and feel.