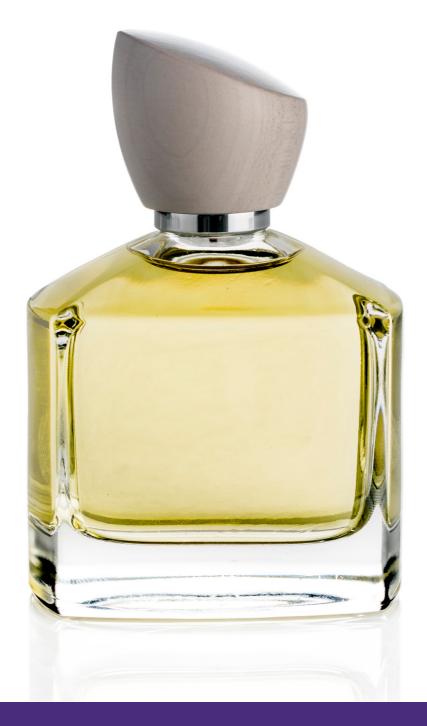

Christened 'Kult', 'Decade' and 'Aristo', the three glass vials are produced in France. Each one offers graceful contours that help enhance a brand's image.

Kult is a timeless form with a square base tapering towards a slim collar. Decade is tall and commanding, a majestic presence that exudes refinement. Aristo plays with two different shapes, rounding off a rectangle to offer something entirely new and original. All feature a heavy base for an indisputably premium look and feel.