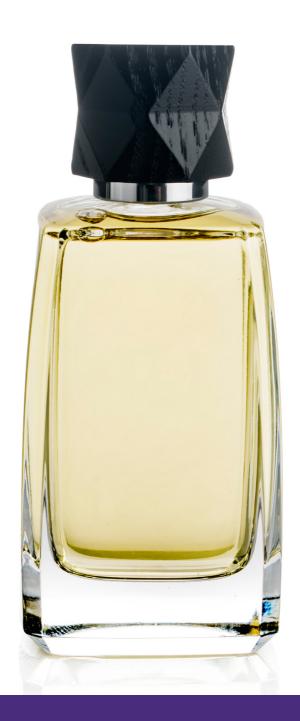

Christened 'Kult', 'Decade' and 'Aristo', the three glass vials are produced in France. Each one offers graceful contours that help enhance a brand's image.

Kult is a timeless form with a square base tapering towards a slim collar. Decade is tall and commanding, a majestic presence that exudes refinement. Aristo plays with two different shapes, rounding off a rectangle to offer something entirely new and original. All feature a heavy base for an indisputably premium look and feel.