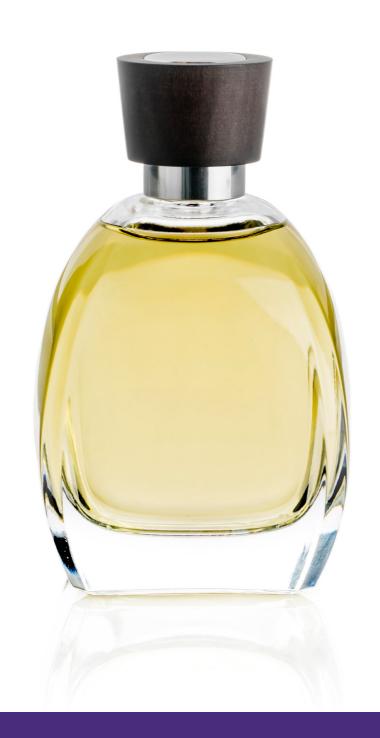

Christened 'Kult', 'Decade' and 'Aristo', the three glass vials are produced in France. Each one offers graceful contours that help enhance a brand's image.

Kult is a timeless form with a square base tapering towards a slim collar. Decade is tall and commanding, a majestic presence that exudes refinement. Aristo plays with two different shapes, rounding off a rectangle to offer something entirely new and original. All feature a heavy base for an indisputably premium look and feel.