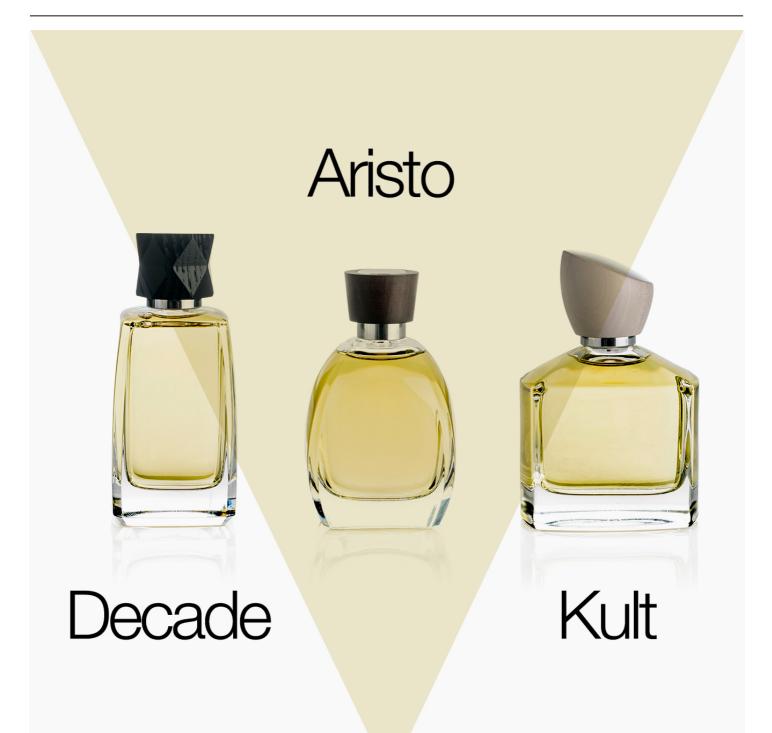

#### Quadpack's exclusive Sylvie de France perfume bottle line launched

One glance at these stunning bottles is enough to know you're looking at a Sylvie de France exclusive. Quadpack's Fragrance Division is proud to unveil its exclusive Q-Line bottles designed by the renowned French packaging artist. Three unique shapes that capture the elegance and sophistication of 'Haute Perfumerie'.

Christened 'Kult', 'Decade' and 'Aristo', the three glass vials are produced in France. Each one offers graceful contours that help enhance a brand's image.

Kult is a timeless form with a square base tapering towards a slim collar. Decade is tall and commanding, a majestic presence that exudes refinement. Aristo plays with two different shapes, rounding off a rectangle to offer something entirely new and original. All feature a heavy base for an indisputably premium look and feel.