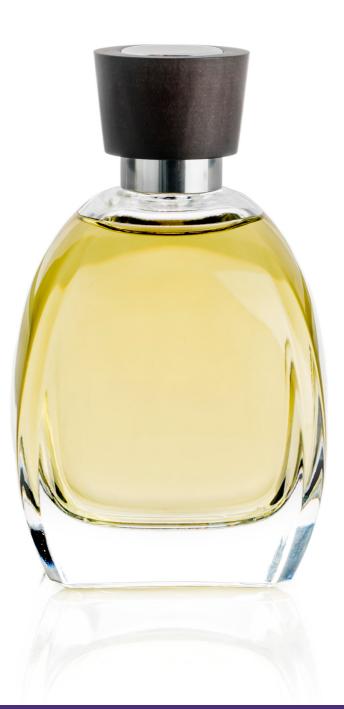

Christened 'Kult', 'Decade' and 'Aristo', the three glass vials are produced in France. Each one offers graceful contours that help enhance a brand's image.

Kult is a timeless form with a square base tapering towards a slim collar. Decade is tall and commanding, a majestic presence that exudes refinement. Aristo plays with two different shapes, rounding off a rectangle to offer something entirely new and original. All feature a heavy base for an indisputably premium look and feel.