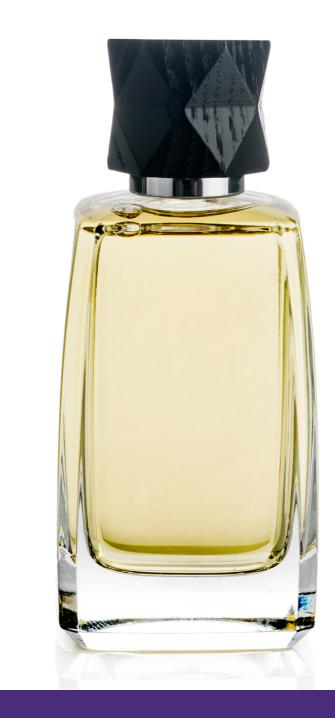

Christened 'Kult', 'Decade' and 'Aristo', the three glass vials are produced in France. Each one offers graceful contours that help enhance a brand's image.

Kult is a timeless form with a square base tapering towards a slim collar. Decade is tall and commanding, a majestic presence that exudes refinement. Aristo plays with two different shapes, rounding off a rectangle to offer something entirely new and original. All feature a heavy base for an indisputably premium look and feel.