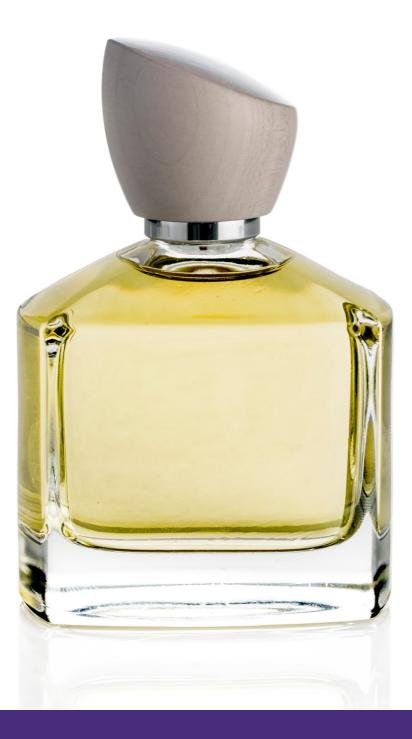

Christened 'Kult', 'Decade' and 'Aristo', the three glass vials are produced in France. Each one offers graceful contours that help enhance a brand's image.

Kult is a timeless form with a square base tapering towards a slim collar. Decade is tall and commanding, a majestic presence that exudes refinement. Aristo plays with two different shapes, rounding off a rectangle to offer something entirely new and original. All feature a heavy base for an indisputably premium look and feel.