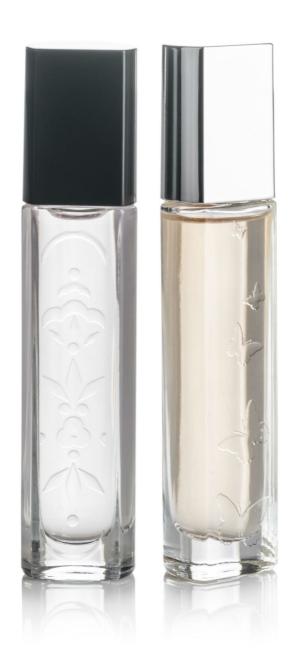

Gemel features a 15ml moulded glass bottle with a PP cap, making it big enough to last a while, yet small enough to fit in a purse. The screw neck allows the product to be easily disassembled for recycling or refilling purposes.

Gemel's distinctive shape gives it a huge potential in terms of personalisation. The cylindrical pack has a flat side, which means it can lie on its side or stand upright. This differentiated design opens up a host of creative glass decoration options, for example, adding ceramic or metal plates, applying 3D print or presenting it in gorgeous secondary packaging concepts like multi-pocket PU pouches.