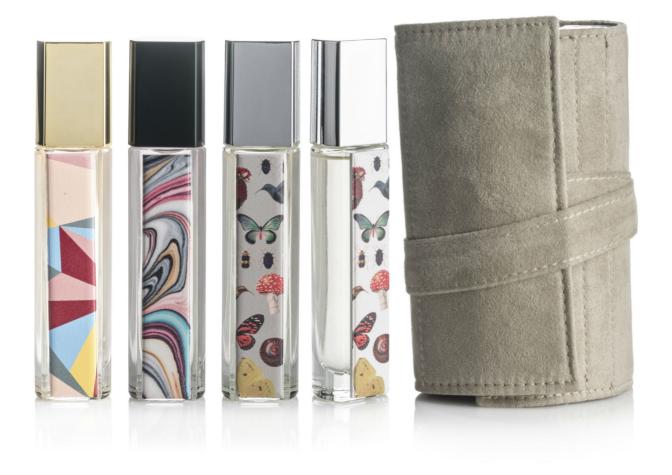

Gemel features a 15ml moulded glass bottle with a PP cap, making it big enough to last a while, yet small enough to fit in a purse. The screw neck allows the product to be easily disassembled for recycling or refilling purposes.

Gemel's distinctive shape gives it a huge potential in terms of personalisation. The cylindrical pack has a flat side, which means it can lie on its side or stand upright. This differentiated design opens up a host of creative glass decoration options, for example, adding ceramic or metal plates, applying 3D print or presenting it in gorgeous secondary packaging concepts like multi-pocket PU pouches.