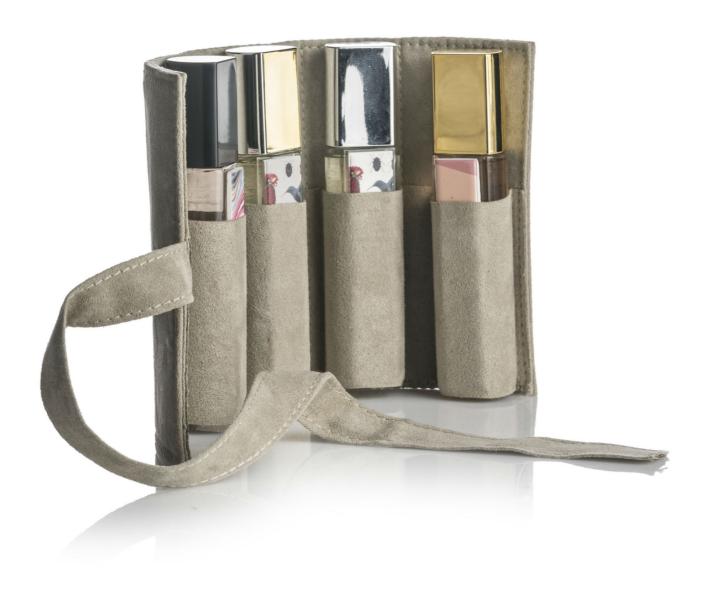

Gemel features a 15ml moulded glass bottle with a PP cap, making it big enough to last a while, yet small enough to fit in a purse. The screw neck allows the product to be easily disassembled for recycling or refilling purposes.

Gemel's distinctive shape gives it a huge potential in terms of personalisation. The cylindrical pack has a flat side, which means it can lie on its side or stand upright. This differentiated design opens up a host of creative glass decoration options, for example, adding ceramic or metal plates, applying 3D print or presenting it in gorgeous secondary packaging concepts like multi-pocket PU pouches.