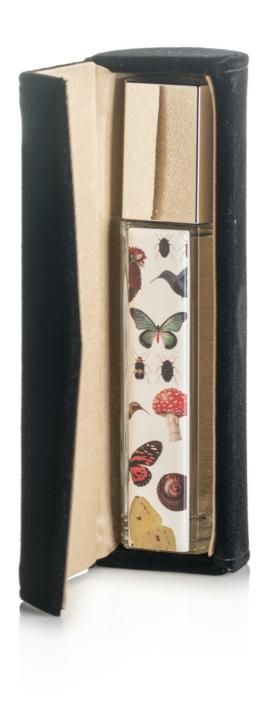

Gemel's distinctive shape gives it a huge potential in terms of personalisation. The cylindrical pack has a flat side, which means it can lie on its side or stand upright. This differentiated design opens up a host of creative glass decoration options, for example, adding ceramic or metal plates, applying 3D print or presenting it in gorgeous secondary packaging concepts like multi-pocket PU pouches.