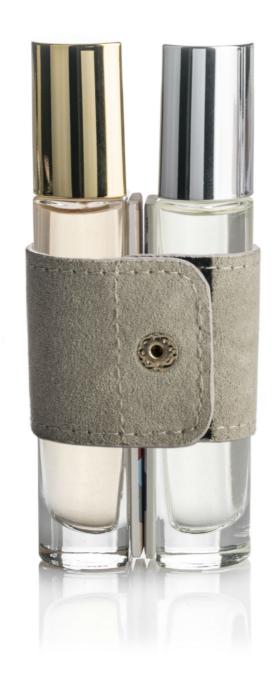

### Gemel Purse Spray â€" the design of your dreams

The new Gemel Purse Spray is Quadpack's latest addition to its Q-Line family of products. Conceived by its in-house design team together with Quadpack's Fragrance Division, Gemel is a beautiful little pack with a unique look and feel that hooks into today's trends in aesthetics and usage.

Gemel features a 15ml moulded glass bottle with a PP cap, making it big enough to last a while, yet small enough to fit in a purse. The screw neck allows the product to be easily disassembled for recycling or refilling purposes.

Gemel's distinctive shape gives it a huge potential in terms of personalisation. The cylindrical pack has a flat side, which means it can lie on its side or stand upright. This differentiated design opens up a host of creative glass decoration options, for example, adding ceramic or metal plates, applying 3D print or presenting it in gorgeous secondary packaging concepts like multi-pocket PU pouches.