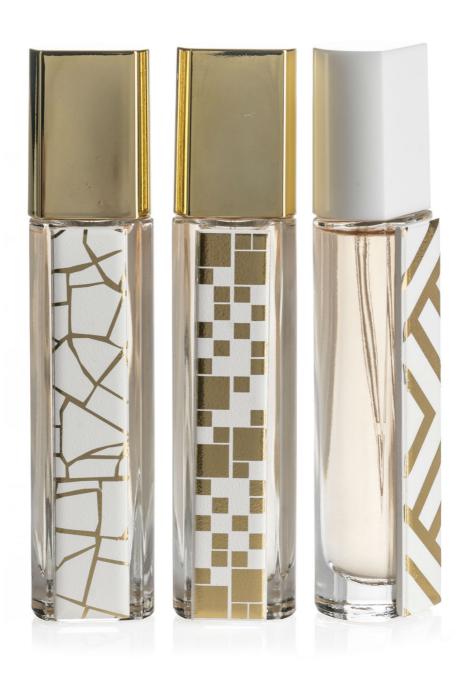

Gemel features a 15ml moulded glass bottle with a PP cap, making it big enough to last a while, yet small enough to fit in a purse. The screw neck allows the product to be easily disassembled for recycling or refilling purposes.

Gemel's distinctive shape gives it a huge potential in terms of personalisation. The cylindrical pack has a flat side, which means it can lie on its side or stand upright. This differentiated design opens up a host of creative glass decoration options, for example, adding ceramic or metal plates, applying 3D print or presenting it in gorgeous secondary packaging concepts like multi-pocket PU pouches.