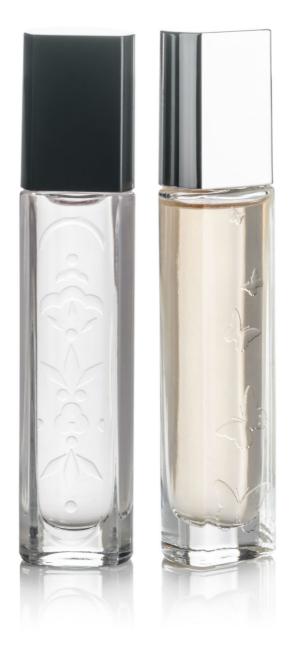

Gemel features a 15ml moulded glass bottle with a PP cap, making it big enough to last a while, yet small enough to fit in a purse. The screw neck allows the product to be easily disassembled for recycling or refilling purposes.

Gemel's distinctive shape gives it a huge potential in terms of personalisation. The cylindrical pack has a flat side, which means it can lie on its side or stand upright. This differentiated design opens up a host of creative glass decoration options, for example, adding ceramic or metal plates, applying 3D print or presenting it in gorgeous secondary packaging concepts like multi-pocket PU pouches.

Check out the Gemel Purse Spray in our online catalogue.

---- ENDS ----