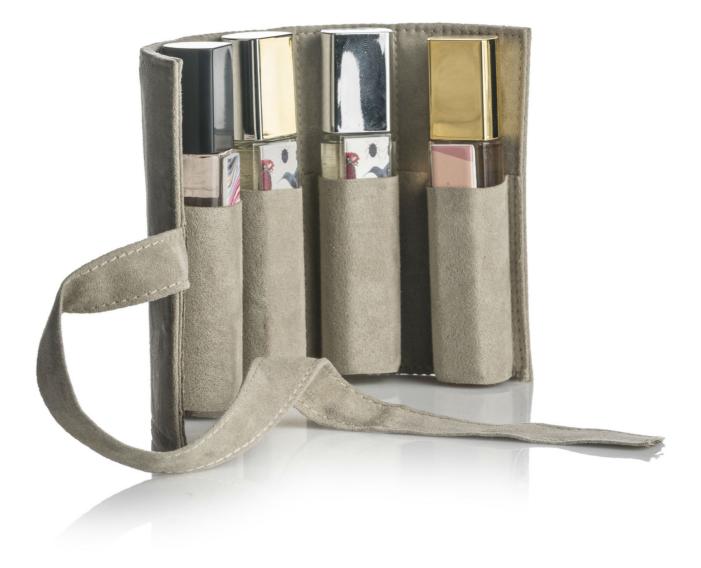

Gemel features a 15ml moulded glass bottle with a PP cap, making it big enough to last a while, yet small enough to fit in a purse. The screw neck allows the product to be easily disassembled for recycling or refilling purposes.

Gemel's distinctive shape gives it a huge potential in terms of personalisation. The cylindrical pack has a flat side, which means it can lie on its side or stand upright. This differentiated design opens up a host of creative glass decoration options, for example, adding ceramic or metal plates, applying 3D print or presenting it in gorgeous secondary packaging concepts like multi-pocket PU pouches.

Check out the Gemel Purse Spray in our online catalogue.

---- ENDS ----