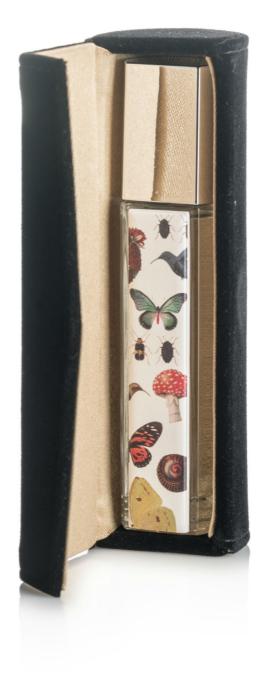

Gemel's distinctive shape gives it a huge potential in terms of personalisation. The cylindrical pack has a flat side, which means it can lie on its side or stand upright. This differentiated design opens up a host of creative glass decoration options, for example, adding ceramic or metal plates, applying 3D print or presenting it in gorgeous secondary packaging concepts like multi-pocket PU pouches.