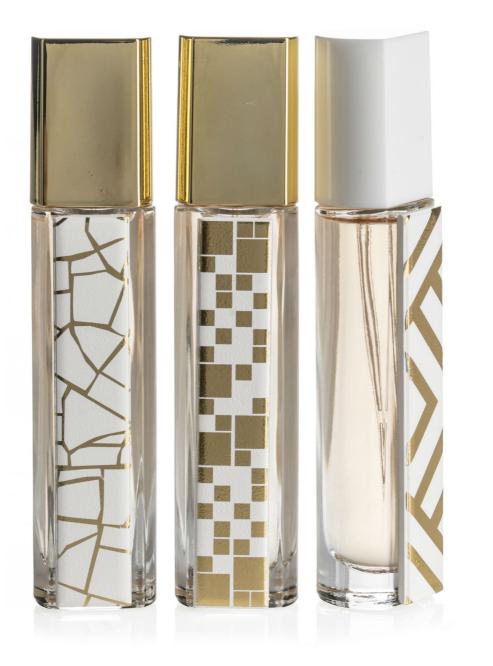

Gemel features a 15ml moulded glass bottle with a PP cap, making it big enough to last a while, yet small enough to fit in a purse. The screw neck allows the product to be easily disassembled for recycling or refilling purposes.

Gemel's distinctive shape gives it a huge potential in terms of personalisation. The cylindrical pack has a flat side, which means it can lie on its side or stand upright. This differentiated design opens up a host of creative glass decoration options, for example, adding ceramic or metal plates, applying 3D print or presenting it in gorgeous secondary packaging concepts like multi-pocket PU pouches.

Check out the Gemel Purse Spray in our online catalogue.

---- ENDS ----