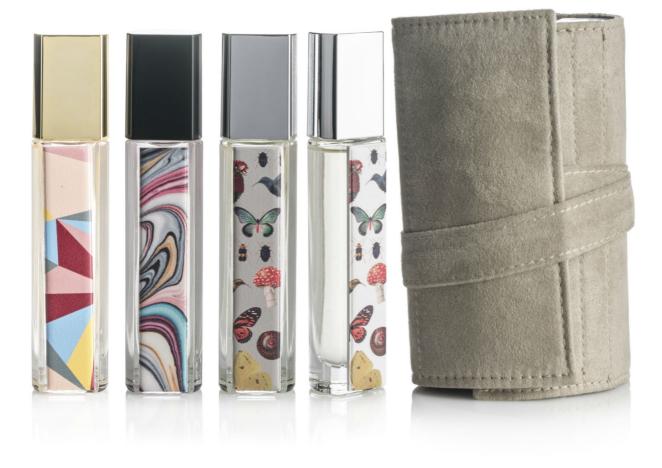

Gemel features a 15ml moulded glass bottle with a PP cap, making it big enough to last a while, yet small enough to fit in a purse. The screw neck allows the product to be easily disassembled for recycling or refilling purposes.

Gemel's distinctive shape gives it a huge potential in terms of personalisation. The cylindrical pack has a flat side, which means it can lie on its side or stand upright. This differentiated design opens up a host of creative glass decoration options, for example, adding ceramic or metal plates, applying 3D print or presenting it in gorgeous secondary packaging concepts like multi-pocket PU pouches.

Check out the Gemel Purse Spray in our online catalogue.

---- ENDS ----