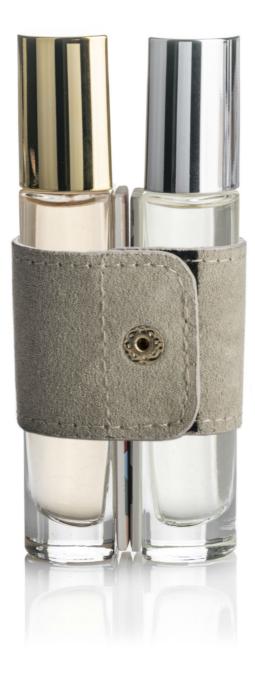

#### Gemel Purse Spray – the design of your dreams

The new Gemel Purse Spray is Quadpack's latest addition to its Q-Line family of products. Conceived by its in-house design team together with Quadpack's Fragrance Division, Gemel is a beautiful little pack with a unique look and feel that hooks into today's trends in aesthetics and usage.

Gemel features a 15ml moulded glass bottle with a PP cap, making it big enough to last a while, yet small enough to fit in a purse. The screw neck allows the product to be easily disassembled for recycling or refilling purposes.

Gemel's distinctive shape gives it a huge potential in terms of personalisation. The cylindrical pack has a flat side, which means it can lie on its side or stand upright. This differentiated design opens up a host of creative glass decoration options, for example, adding ceramic or metal plates, applying 3D print or presenting it in gorgeous secondary packaging concepts like multi-pocket PU pouches.