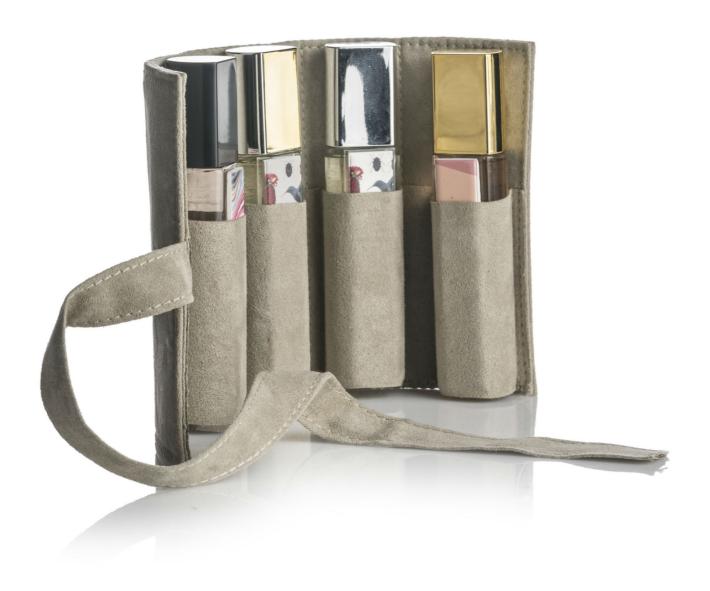

### Gemel Purse Spray â€" the design of your dreams

The new Gemel Purse Spray is Quadpack's latest addition to its Q-Line family of products. Conceived by its in-house design team together with Quadpack's Fragrance Division, Gemel is a beautiful little pack with a unique look and feel that hooks into today's trends in aesthetics and usage.

Gemel features a 15ml moulded glass bottle with a PP cap, making it big enough to last a while, yet small enough to fit in a purse. The screw neck allows the product to be easily disassembled for recycling or refilling purposes.

Gemel's distinctive shape gives it a huge potential in terms of personalisation. The cylindrical pack has a flat side, which means it can lie on its side or stand upright. This differentiated design opens up a host of creative glass decoration options, for example, adding ceramic or metal plates, applying 3D print or presenting it in gorgeous secondary packaging concepts like multi-pocket PU pouches.