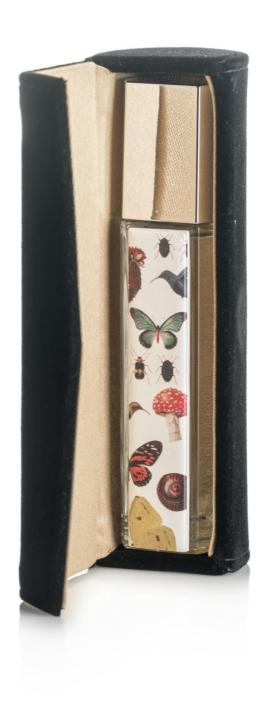

Gemel's distinctive shape gives it a huge potential in terms of personalisation. The cylindrical pack has a flat side, which means it can lie on its side or stand upright. This differentiated design opens up a host of creative glass decoration options, for example, adding ceramic or metal plates, applying 3D print or presenting it in gorgeous secondary packaging concepts like multi-pocket PU pouches.

Check out the Gemel Purse Spray in our online catalogue.

--- ENDS ---