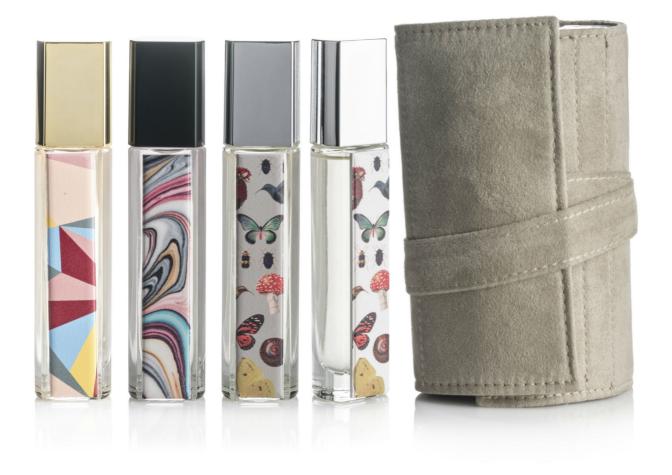

### Gemel Purse Spray â€" the design of your dreams

The new Gemel Purse Spray is Quadpack's latest addition to its Q-Line family of products. Conceived by its in-house design team together with Quadpack's Fragrance Division, Gemel is a beautiful little pack with a unique look and feel that hooks into today's trends in aesthetics and usage.

Gemel features a 15ml moulded glass bottle with a PP cap, making it big enough to last a while, yet small enough to fit in a purse. The screw neck allows the product to be easily disassembled for recycling or refilling purposes.

Gemel's distinctive shape gives it a huge potential in terms of personalisation. The cylindrical pack has a flat side, which means it can lie on its side or stand upright. This differentiated design opens up a host of creative glass decoration options, for example, adding ceramic or metal plates, applying 3D print or presenting it in gorgeous secondary packaging concepts like multi-pocket PU pouches.