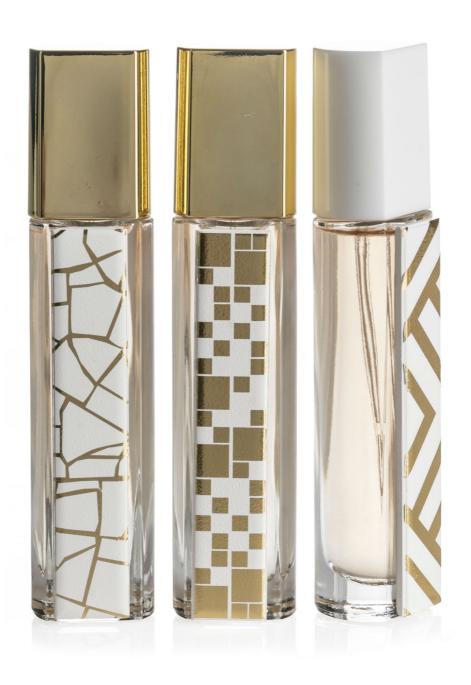

Gemel's distinctive shape gives it a huge potential in terms of personalisation. The cylindrical pack has a flat side, which means it can lie on its side or stand upright. This differentiated design opens up a host of creative glass decoration options, for example, adding ceramic or metal plates, applying 3D print or presenting it in gorgeous secondary packaging concepts like multi-pocket PU pouches.