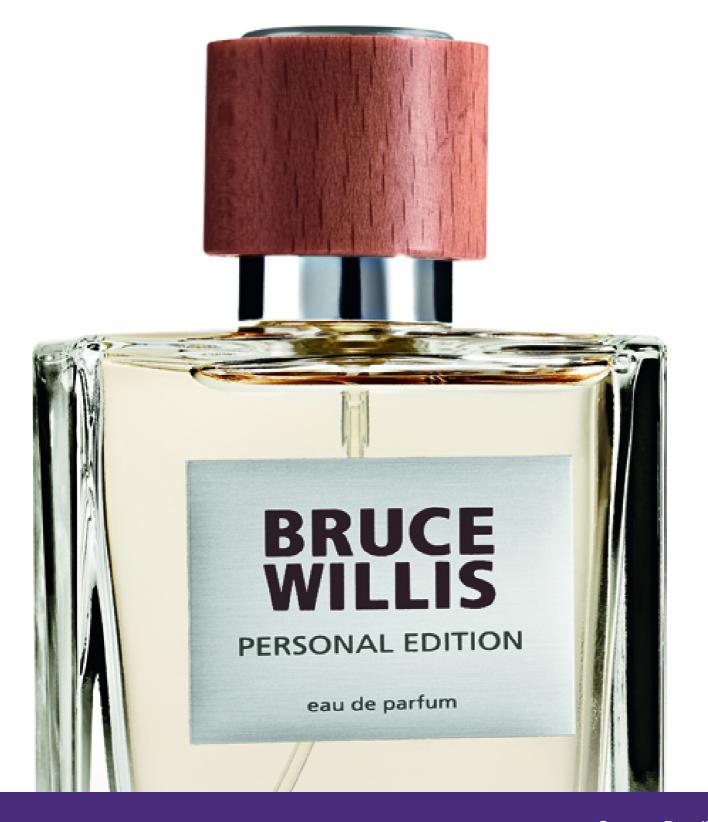

#### **Bruce Willis and Technotraf get Personal**

Although known for his action movie roles, renowned actor Bruce Willis is active in other areas, too. Perfumery is one of these and Personal Edition is the third of his fragrances to hit the market. The perfume's clean and elegant flask is crowned with a wooden cap created by Technotraf, a Quadpack Group company.

An exclusive men's fragrance, Personal Edition embraces traits of citrus fruit, black pepper and tobacco all smoldering together within a robust glass bottle.

Taking pride of place adorning the bottle, the cap is made up of two components: a silver anodised neck clasped by a sheath crafted from beech wood - an innovative, aesthetically-pleasing solution that lifts the product from the shelf.