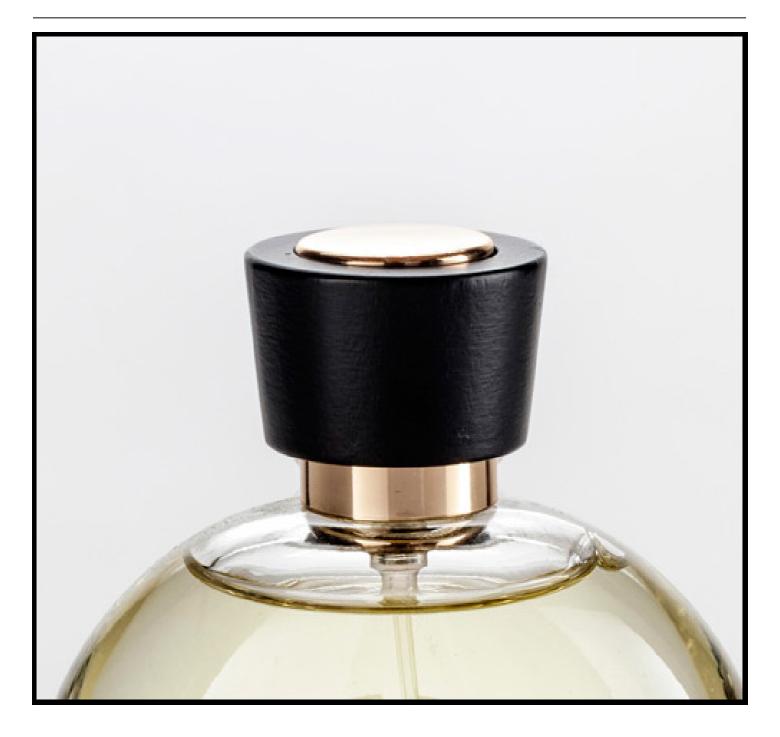

The bold, thoroughly contemporary architecture of Jean Patou perfume flasks has been retained to the present day. For the Heritage collection (Chaldée, Patou Pour Homme and Eau de Patou), Technotraf customized one of its standard wooden caps, a combination of an aluminium cap, anodized in gold with an outer sheath of dark beech wood. A ring on the neck of the bottle in the same metal treatment adds harmony to this trio of historic Jean Patou perfumes, relaunched for the modern consumer.