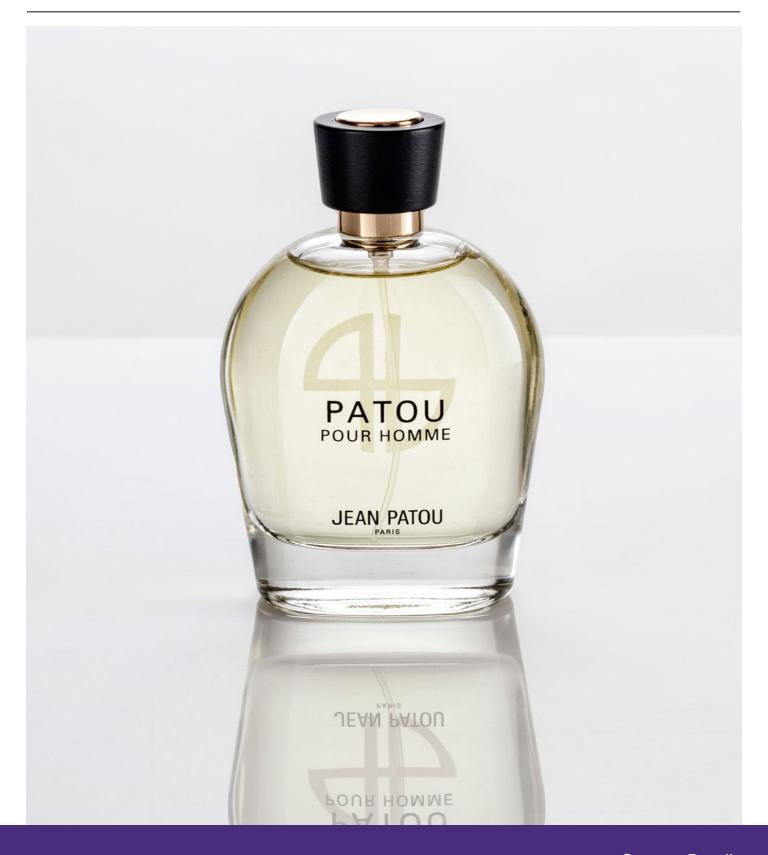

### Quadpack company Technotraf creates timeless elegance for Jean Patou

"The first wish of a man is that he should be 'of his own time'," legendary designer and entrepreneur Jean Patou told Harper's Bazaar magazine in 1926. With this sentiment in mind, Technotraf, a Quadpack company, has created a timelessly elegant cap for Jean Patou's Heritage fragrance collection.

The bold, thoroughly contemporary architecture of Jean Patou perfume flasks has been retained to the present day. For the Heritage collection (Chaldée, Patou Pour Homme and Eau de Patou), Technotraf customized one of its standard wooden caps, a combination of an aluminium cap, anodized in gold with an outer sheath of dark beech wood. A ring on the neck of the bottle in the same metal treatment adds harmony to this trio of historic Jean Patou perfumes, relaunched for the modern consumer.