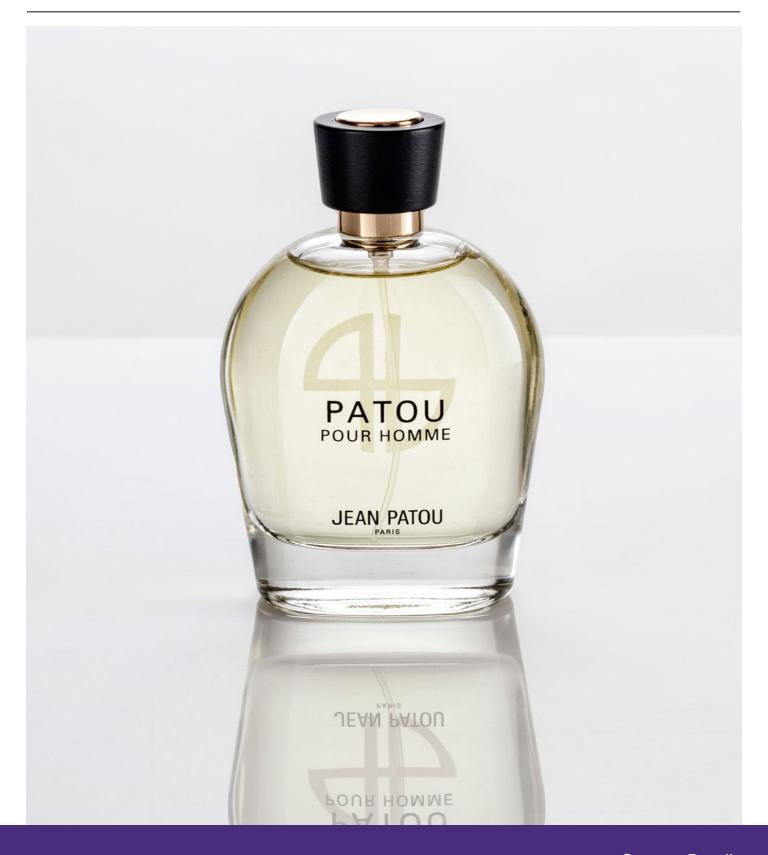

The bold, thoroughly contemporary architecture of Jean Patou perfume flasks has been retained to the present day. For the Heritage collection (Chaldée, Patou Pour Homme and Eau de Patou), Technotraf customized one of its standard wooden caps, a combination of an aluminium cap, anodized in gold with an outer sheath of dark beech wood. A ring on the neck of the bottle in the same metal treatment adds harmony to this trio of historic Jean Patou perfumes, relaunched for the modern consumer.