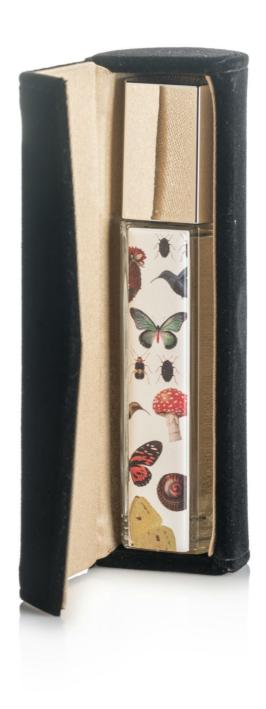

### Gemel Purse Spray â€" the design of your dreams

The new Gemel Purse Spray is Quadpack's latest addition to its Q-Line family of products. Conceived by its in-house design team together with Quadpack's Fragrance Division, Gemel is a beautiful little pack with a unique look and feel that hooks into today's trends in aesthetics and usage.

Gemel features a 15ml moulded glass bottle with a PP cap, making it big enough to last a while, yet small enough to fit in a purse. The screw neck allows the product to be easily disassembled for recycling or refilling purposes.

Gemel's distinctive shape gives it a huge potential in terms of personalisation. The cylindrical pack has a flat side, which means it can lie on its side or stand upright. This differentiated design opens up a host of creative glass decoration options, for example, adding ceramic or metal plates, applying 3D print or presenting it in gorgeous secondary packaging concepts like multi-pocket PU pouches.