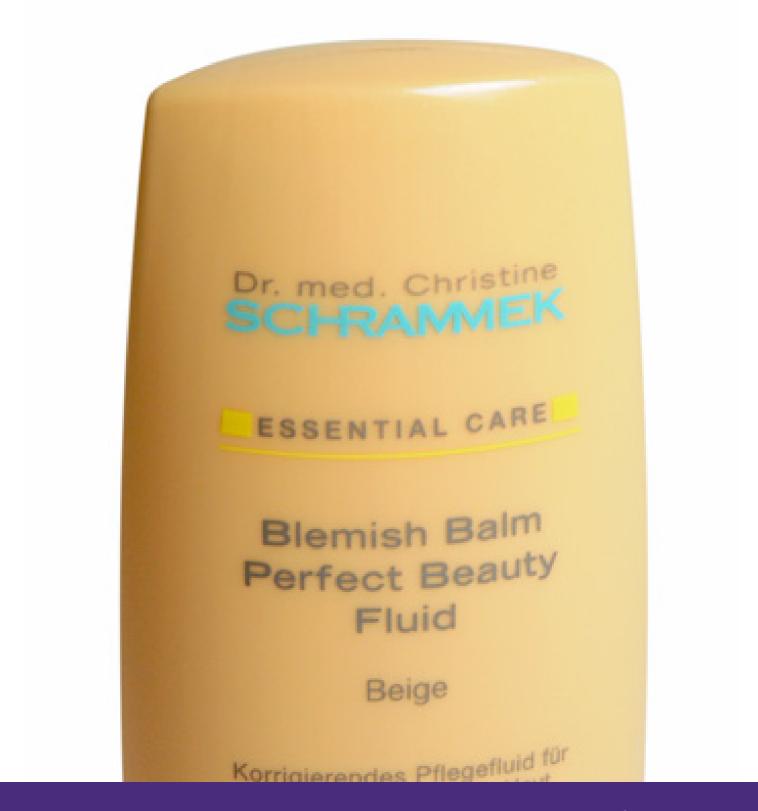

#### Dr. Schrammek upgrades to a tottle for its corrective skincare fluids

German cosmetic brand Dr. med. Christine Schrammek has chosen a tottle for the new corrective skincare fluids in its Essential Care range of daily skincare products. Quadpack developed the oval-shape tottle packs for Blemish Balm Perfect Beauty Fluid Beige (for normal and dry skin) and Ivory (for mixed skin).

Being housed in a squeezable tottle rather than a pump or tube, the products offer a convenient dispensing method for a foundation. The small nozzle enables consumers to apply small doses compared to tubes, while no pump allows easy, leak-free transportation.

Decoration is sophisticated. The PE tottle is colour matched in pearly beige tones, decorated with three silk screen print passes on the front and two silk screen print passes on the back. The PP cap is colour matched in white, with matt silver metallisation and a silver band hot-stamped on the rim.