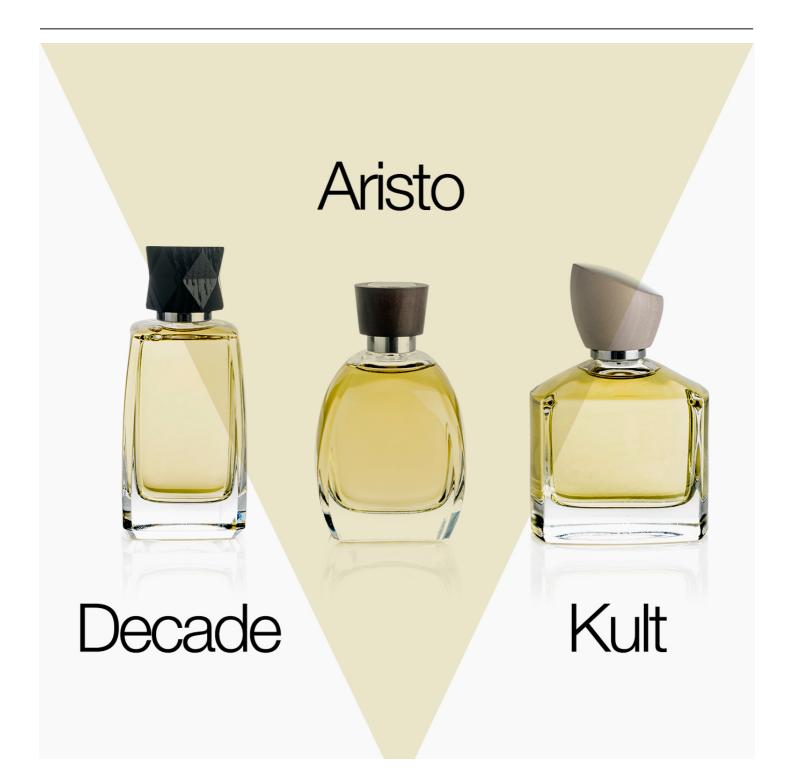

Christened 'Kult', 'Decade' and 'Aristo', the three glass vials are produced in France. Each one offers graceful contours that help enhance a brand's image.

Kult is a timeless form with a square base tapering towards a slim collar. Decade is tall and commanding, a majestic presence that exudes refinement. Aristo plays with two different shapes, rounding off a rectangle to offer something entirely new and original. All feature a heavy base for an indisputably premium look and feel.