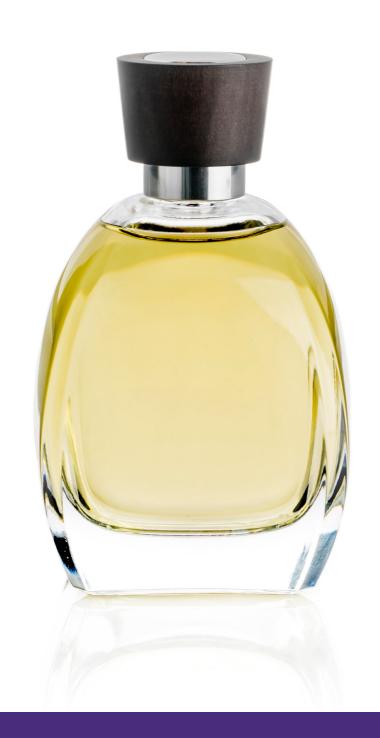

#### Quadpack's exclusive Sylvie de France perfume bottle line launched

One glance at these stunning bottles is enough to know you're looking at a Sylvie de France exclusive. Quadpack's Fragrance Division is proud to unveil its exclusive Q-Line bottles designed by the renowned French packaging artist. Three unique shapes that capture the elegance and sophistication of 'Haute Perfumerie'.

Christened 'Kult', 'Decade' and 'Aristo', the three glass vials are produced in France. Each one offers graceful contours that help enhance a brand's image.

Kult is a timeless form with a square base tapering towards a slim collar. Decade is tall and commanding, a majestic presence that exudes refinement. Aristo plays with two different shapes, rounding off a rectangle to offer something entirely new and original. All feature a heavy base for an indisputably premium look and feel.

Quadpack's Fragrance Division offers a host of caps and accessories to dress the bottles, including bespoke wooden caps crafted at the group's Manufacturing Division. Limitless decoration options from velvet appliqué to pearlisation – can transform them into a work of art which any brand can call uniquely theirs.