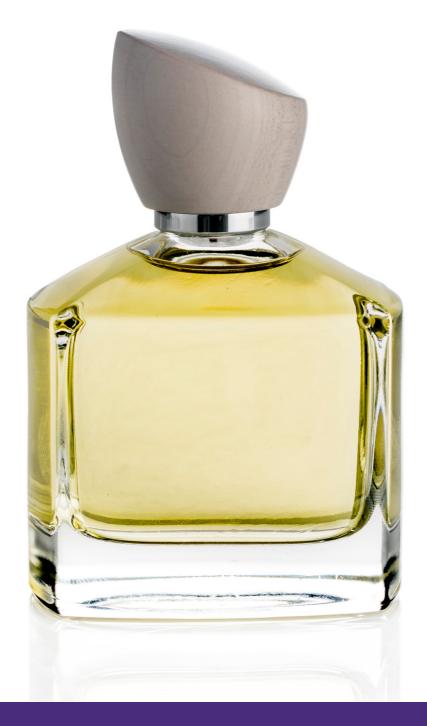

#### Quadpack's exclusive Sylvie de France perfume bottle line launched

One glance at these stunning bottles is enough to know you're looking at a Sylvie de France exclusive. Quadpack's Fragrance Division is proud to unveil its exclusive Q-Line bottles designed by the renowned French packaging artist. Three unique shapes that capture the elegance and sophistication of 'Haute Perfumerie'.

Christened 'Kult', 'Decade' and 'Aristo', the three glass vials are produced in France. Each one offers graceful contours that help enhance a brand's image.

Kult is a timeless form with a square base tapering towards a slim collar. Decade is tall and commanding, a majestic presence that exudes refinement. Aristo plays with two different shapes, rounding off a rectangle to offer something entirely new and original. All feature a heavy base for an indisputably premium look and feel.

Quadpack's Fragrance Division offers a host of caps and accessories to dress the bottles, including bespoke wooden caps crafted at the group's Manufacturing Division. Limitless decoration options from velvet appliqué to pearlisation – can transform them into a work of art which any brand can call uniquely theirs.