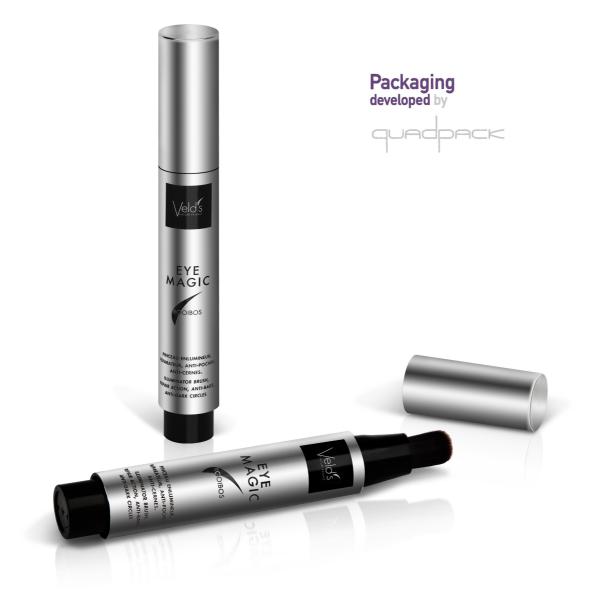

### Yonwoo spot brush pen delivers Veld's Eye Magic

Veld's Eye Magic is an all-in-one eye contour repair product that reduces the effect of dark circles. Formulated to illuminate the under-eye area, Eye Magic comes not in a wand, but in an airless Yonwoo spot brush pen developed by Quadpack.

Clicking the lockable button activates the flow of the product, which is then applied to the eye contour with a soft brush. Dosage is a perfect 0.15ml per stroke.

The slimline shape means the illuminator brush fits perfectly into a handbag, for regular touch-ups throughout the day.

The 6.5ml brush pen is colour matched in black with silver metallization on the bottle and cap, and black silk-screen print on the body.

---- ENDS ----